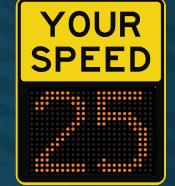

The iQ1200 features bright 12" (30.5 cm) characters that can be seen from up to 600 ft (182.9 m) away and help increase driver awareness of their speed on neighborhood streets.

Speed can kill. A pedestrian is 82 percent more likely to be fatally injured if hit by a vehicle traveling 40 MPH (64 KPH) compared to a vehicle traveling 20 MPH (32 KPH). Speeding drivers are almost three times more likely to be involved in fatal or serious-injury crashes. Radar Speed Signs have been proven, in multiple third-party studies\*, to be highly effective at reducing average vehicle speeds and slowing speeding drivers, creating safer roadways and communities.

# FEATURES Full Matrix Display

Full matrix displays allow the vehicle speed to be rendered in highway gothic font, presenting information more relatedly to road users.

### 100% MUTCD Compliant

Amber LEDs are used to meet the Federal Highway Administration's Manual on Uniform Traffic Control Devices (MUTCD). Multi-color LEDs and strobes that are non-MUTCD compliant are not utilized.